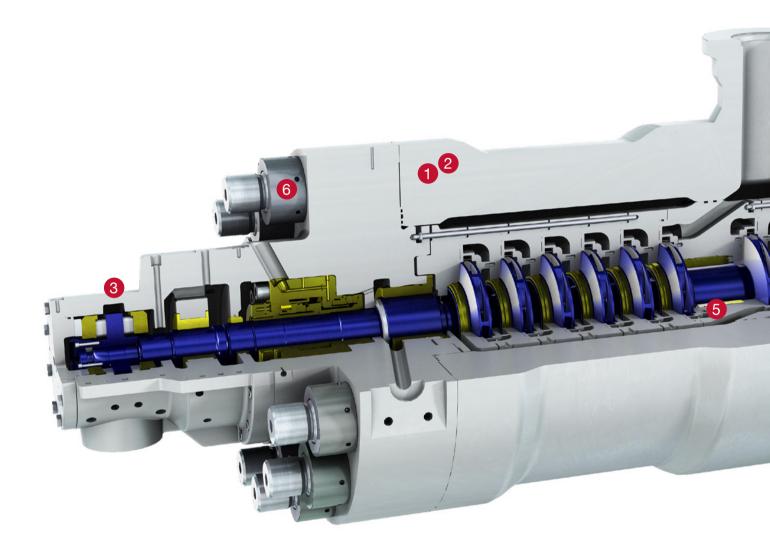

### 1 Up to 1,000 bar MAWP

 Enhanced ultra deep subsea oil production

### 2 Multiple patents on 1,000 bar design

 Allows use of Duplex SS instead of overlaid carbon steel for very high pressure

### 3 Hydraulic fit thrust collar and coupling

 Ensures concentricity and perpendicularity for high speed

### 4 Precision impellers and diffusers

 Hundreds of hydraulics for long life and low vibration at high energy levels

## 5 Back-to-back rotor construction over 8 stages

 Provides enhanced rotor support and balanced axial loads even in worn condition

### 6 Patented twist lock, bolted or SuperNuts™ end cover

• Simple and effective closures even at extreme pressures