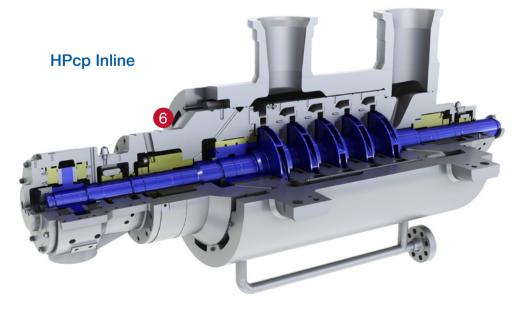

### 6 Patented twist lock, bolted or SuperNuts™ end cover

• Simple and effective closures even at extreme pressures