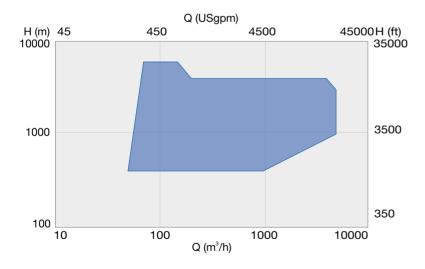

### Operating data

| 50 Hz            |              | 60 Hz              |  |
|------------------|--------------|--------------------|--|
| up to 550 mm     | Pump sizes   | up to 22 in        |  |
| up to 4,500 m³/h | Capacities   | up to 20,000 USgpm |  |
| up to 8,000 m    | Heads        | up to 26,300 ft    |  |
| up to 1,100 bar  | Pressures    | up to 16,000 psi   |  |
| up to 200°C      | Temperatures | up to 400°F        |  |
| up to 8,850 rpm  | Speeds       | up to 8,850 rpm    |  |
|                  |              |                    |  |

### Performance ranges