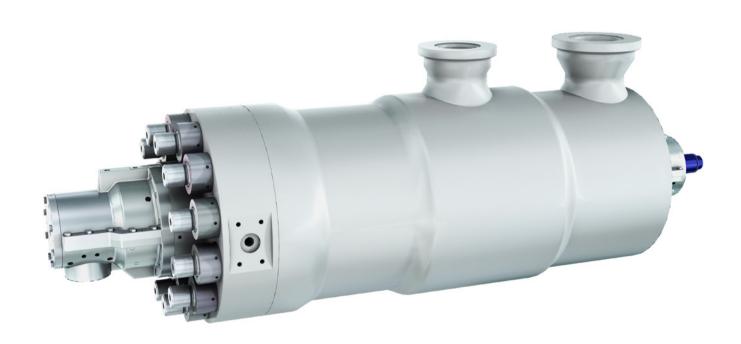

# **HPcp Barrel Casing Pump**

### **Main Applications**

The HPcp are ISO 13709 (API 610) type BB5 barrel pumps used for:

- Seawater and produced water injection
- Offshore crude shipping
- Remote pipeline services

**HPcp Back-to-Back** 